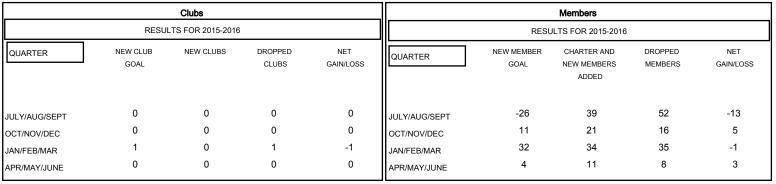

## MONTHLY MEMBERSHIP PROGRESS REPORT

District 22 C

Results as of: 4/30/2016

## GMT: ED LECIUS LOCATION MARYLAND GMT CA 1



## GOALS AND ACTUAL NEW CLUBS CUMULATIVE



## GOALS AND ACTUAL MEMBERS CUMULATIVE



| - 🔳 - | CURRENT YEAR GOALS FOR NEW |
|-------|----------------------------|
| мемв  | ERS                        |

- CURRENT YEAR ACTUAL MEMBERS

- ▲ - LAST YEAR ACTUAL MEMBERS

| DROPPED CLUBS: 1 |     |
|------------------|-----|
| DROPPED MEMBERS  |     |
| DECEASED         | 24  |
| CLUB CANCELLED   | 0   |
| OTHER            | 87  |
| TOTAL            | 111 |

| 32 CLUBS OF 49 ADDED 1 OR MORE<br>NEW MEMBERS | GENDER DISTRIBU  MALE  FEMALE | 1,011 (69.39%)<br>446 (30.61%) |     |
|-----------------------------------------------|-------------------------------|--------------------------------|-----|
| CLICK HERE FOR HEALTH                         | FAMILY UNIT MEMBERS           |