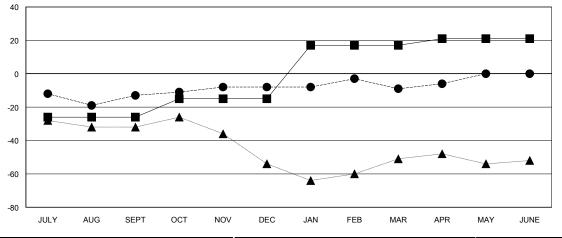

## GOALS AND ACTUAL MEMBERS CUMULATIVE

| - 🔳 - | CURRENT YEAR GOALS FOR NEW |
|-------|----------------------------|
| мемв  | ERS                        |

- CURRENT YEAR ACTUAL MEMBERS

- ▲ - LAST YEAR ACTUAL MEMBERS